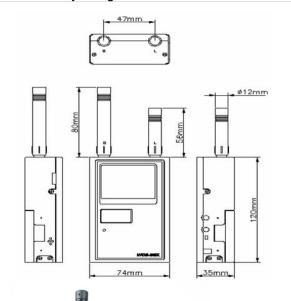

## Specification.

| Mode of scan         | Automatic / Manual                       |
|----------------------|------------------------------------------|
| Frequency            | 900MHz~2700MHz                           |
| Automatic scan       | 20 s/t ( H ) - 10 s/t ( MH,M,ML,L )      |
| Manual scan          | Adjust little:1MHz/s Adjust more:10MHz/s |
| Incepting dbm        | L(-20dBm), ML(-30dBm), M(-40dBm),        |
|                      | MH(-50dBm), H(-60dBm)                    |
| Antenna              | Full tropism antenna (SMA)               |
| TFT Screen           | Color                                    |
| Incepting system     | PAL/NTSC-CCIR/EIA (mutual usage)         |
| Current consumption  | Max. 650mA                               |
| Work time of battery | 3~5 hours ( Alkalescency battery         |
|                      | AA/1.5V/4pcs)                            |
| Power supply         | Input:100~240VAC 50/60Hz 0.4A            |
|                      | Output:5VDC 1A                           |
| Net size             | 120(L)×74(W)×35(H)mm                     |
| Package size         | 220(L)×123(W)×42(H)mm                    |
| Net weight           | 240 g                                    |
| Gross weight         | 640 g                                    |