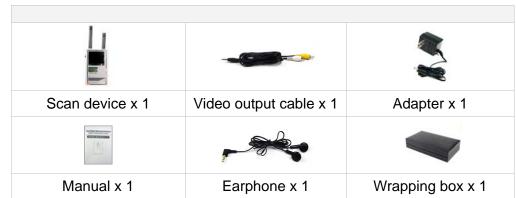

antenna (SMA)               |
| TFT Screen           | Color                                    |
| Incepting system     | PAL/NTSC-CCIR/EIA (mutual usage)         |
| Current consumption  | Max. 650mA                               |
| Work time of battery | 3~5 hours ( Alkalescency battery         |
|                      | AA/1.5V/4pcs)                            |
| Power supply         | Input:100~240VAC 50/60Hz 0.4A            |
|                      | Output:5VDC 1A                           |
| Net size             | 120(L)×74(W)×35(H)mm                     |
| Package size         | 220(L)×123(W)×42(H)mm                    |
| Net weight           | 240 g                                    |
| Gross weight         | 640 g                                    |

## Complete set...